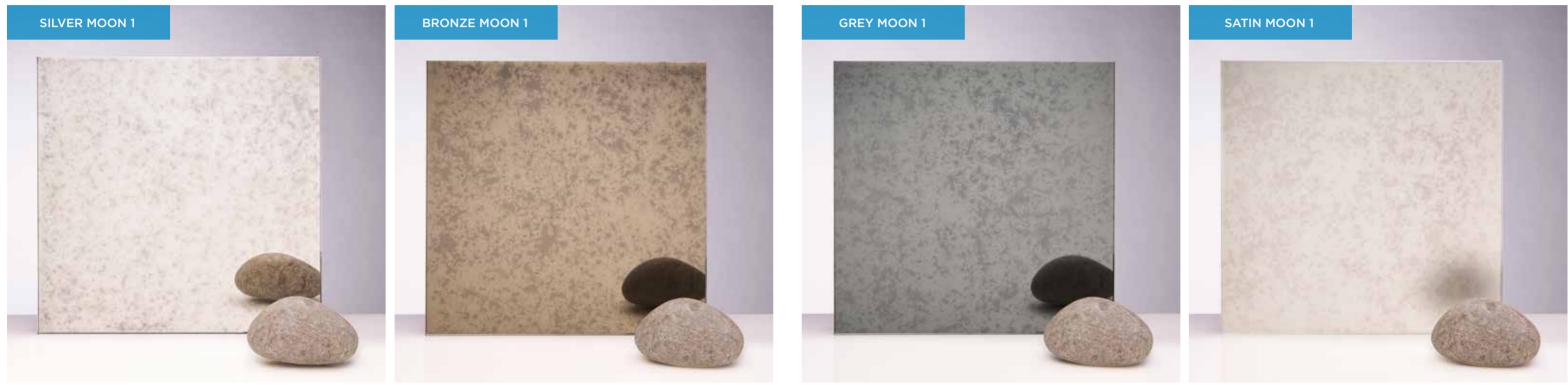

#### **GALAXY COLLECTION**

The Galaxy Collection is a range of 11 unique finishes which can all be toughened, so perfectly suited for splashbacks. The collection is made in house by our skilled team of craftsmen bringing together stunning finishes to suit any project, from the subtle to the bold.

#### ALL GALAXY COLLECTION MIRRORS CAN BE TOUGHENED.