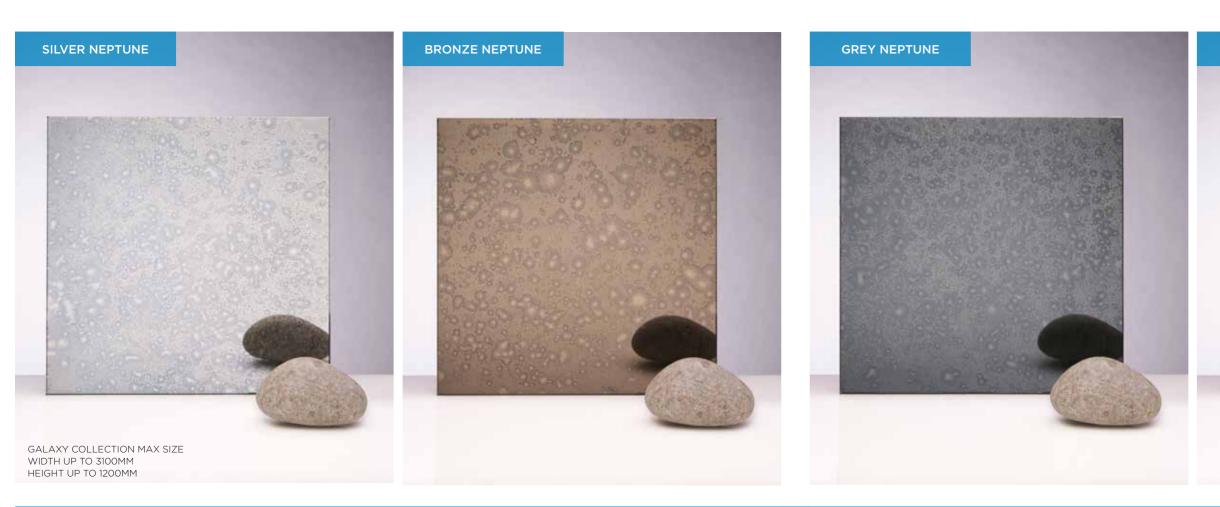

f 11 unique finishes which can all be toughened, so perfectly suited for splashbacks. The collection is made in house by our skilled team of craftsmen bringing together stunning finishes to suit any project, from the subtle to the bold.

#### STANDARD COLLECTION

Our standard stock range comprising of 4 regular favourites to suit the needs of projects in various sectors. (pages 26-27)



#### ALL GALAXY COLLECTION MIRRORS CAN BE TOUGHENED.



# SATIN MOON 2





#### SATIN MOON 3



# MOON 2

GENEROUS DARK SPOTTING EVENLY SPREAD ACROSS THE MIRROR FACE.

# FUMED

-

DARK SMOKEY EFFECT IN SILVER OR BRONZE ADDS DEPTH AND WARMTH TO ENHANCE ANY INTERIOR.

# VINCENZO

A TRADITIONAL ANTIQUE FINISH WITH HINTS OF LIGHT BRONZE ON A SILVER BACKGROUND.



# SATIN OLD PROCESS





### SATIN JUPITER





#### SATIN NEPTUNE



# VINCENZO

A TRADITIONAL ANTIQUE FINISH WITH HINTS OF LIGHT BRONZE ON A SILVER BACKGROUND. 

# MERCURY

SUBTLE SHADING AROUND THE OUTSIDE EDGES WITH A HINT OF FINE SHIMMERING PARTICLES.

# NEPTUNE

PETROL BLUE DROPLETS WITH A SLIGHT RUST TINGE.



# SATIN LAVA





# SATIN ECLIPSE



# LAVA SATIN

THIS COLOURFUL ANTIQUE IS SOFTENED WHEN APPLIED TO SATIN GLASS.

# OLD PROCESS

HEAVY DARK TO LIGHT SPOTTING.

# **BRONZE VINCENZO**

POPULAR FINISH WITH DARK BRONZE OVERTONES WHICH MAKE FOR A LUXURIOUS LOOK.



# SAMPLES

Each sample is cut from a large section of glass, therefore will differ in appearance with the Lava, Caesar and Fumed Antique. The grid shown indicates how each sample can vary depending on where it has been cut from.



#### STANDARD COLLECTION