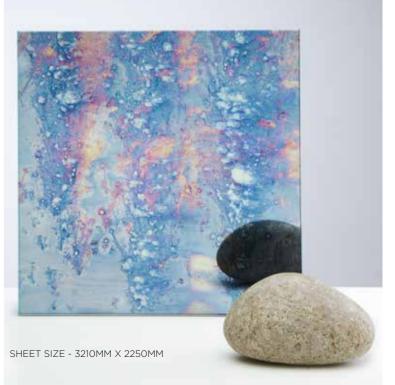

#### SATIN NEPTUNE



# VINCENZO

A TRADITIONAL ANTIQUE FINISH WITH HINTS OF LIGHT BRONZE ON A SILVER BACKGROUND. 

# MERCURY

SUBTLE SHADING AROUND THE OUTSIDE EDGES WITH A HINT OF FINE SHIMMERING PARTICLES.

# NEPTUNE

PETROL BLUE DROPLETS WITH A SLIGHT RUST TINGE.



# SATIN LAVA





# SATIN ECLIPSE



# LAVA SATIN

THIS COLOURFUL ANTIQUE IS SOFTENED WHEN APPLIED TO SATIN GLASS.

# OLD PROCESS

HEAVY DARK TO LIGHT SPOTTING.

# **BRONZE VINCENZO**

POPULAR FINISH WITH DARK BRONZE OVERTONES WHICH MAKE FOR A LUXURIOUS LOOK.



# SAMPLES

Each sample is cut from a large section of glass, therefore will differ in appearance with the Lava, Caesar and Fumed Antique. The grid shown indicates how each sample can vary depending on where it has been cut from.



#### STANDARD COLLECTION











**GLASS DESIGNS LTD** 

Units 3 & 4 City Cross Business Park Salutation Road Greenwich London SE10 OAT

Tel: 0208 858 8050 Fax: 0208 269 1513 Email: info@glass-design.net Web: www.glass-design.net