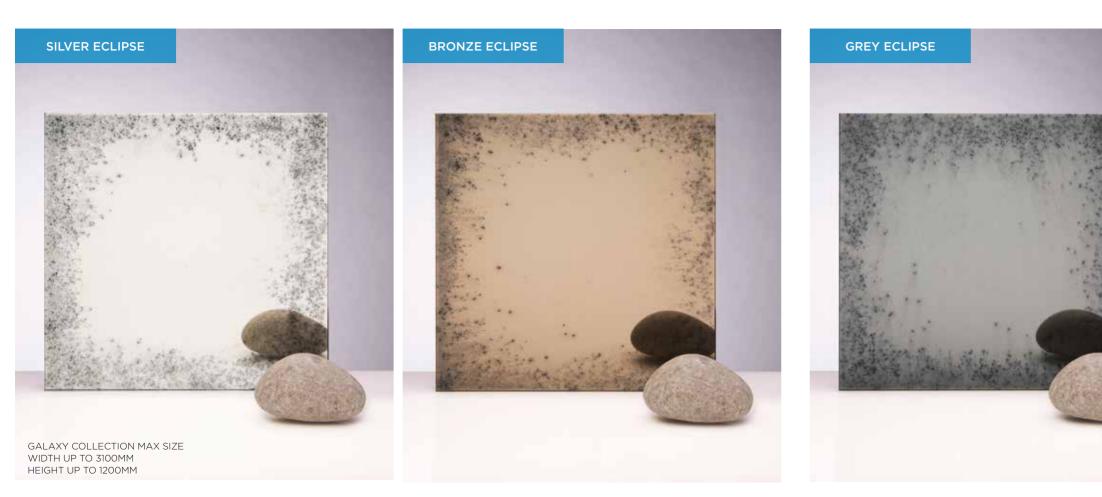

# SATIN ECLIPSE

#### **GALAXY COLLECTION**

The Galaxy Collection is a range of 11 unique finishes which can all be toughened, so perfectly suited for splashbacks. The collection is made in house by our skilled team of craftsmen bringing together stunning finishes to suit any project, from the subtle to the bold.

#### ALL GALAXY COLLECTION MIRRORS CAN BE TOUGHENED.