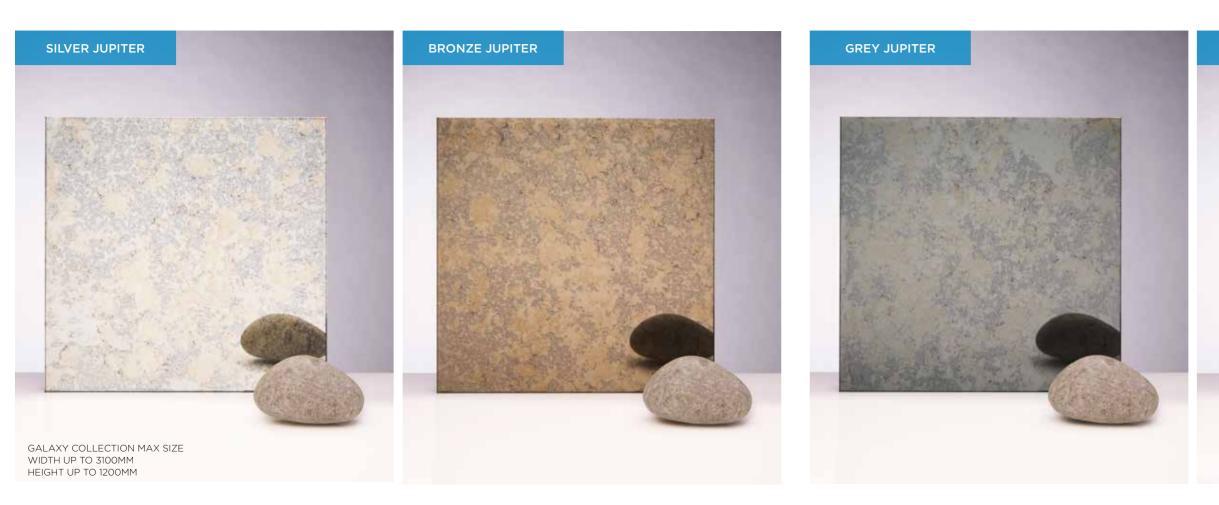

Collection is a range of 11 unique finishes which can all be toughened, so perfectly suited for splashbacks. The collection is made in house by our skilled team of craftsmen bringing together stunning finishes to suit any project, from the subtle to the bold.

#### STANDARD COLLECTION

Our standard stock range comprising of 4 regular favourites to suit the needs of projects in various sectors. (pages 26-27)



#### ALL GALAXY COLLECTION MIRRORS CAN BE TOUGHENED.



# SATIN MOON 2





#### SATIN MOON 3



# MOON 2

GENEROUS DARK SPOTTING EVENLY SPREAD ACROSS THE MIRROR FACE.

# FUMED

-

DARK SMOKEY EFFECT IN SILVER OR BRONZE ADDS DEPTH AND WARMTH TO ENHANCE ANY INTERIOR.

# VINCENZO

A TRADITIONAL ANTIQUE FINISH WITH HINTS OF LIGHT BRONZE ON A SILVER BACKGROUND.



# SATIN OLD PROCESS





### SATIN JUPITER





#### SATIN NEPTUNE



# VINCENZO

A TRADITIONAL ANTIQUE FINISH WITH HINTS OF LIGHT BRONZE ON A SILVER BACKGROUND. 

# MERCURY

SUBTLE SHADING AROUND THE OUTSIDE EDGES WITH A HINT OF FINE SHIMMERING PARTICLES.

# NEPTUNE

PETROL BLUE DROPLETS WITH A SLIGHT RUST TINGE.



# SATIN LAVA





# SATIN ECLIPSE



# LAVA SATIN

THIS COLOURFUL ANTIQUE IS SOFTENED WHEN APPLIED TO SATIN GLASS.

# OLD PROCESS

HEAVY DARK TO LIGHT SPOTTING.

# **BRONZE VINCENZO**

POPULAR FINISH WITH DARK BRONZE OVERTONES WHICH MAKE FOR A LUXURIOUS LOOK.



# SAMPLES

Each sample is cut from a large section of glass, therefore will differ in appearance with the Lava, Caesar and Fumed Antique. The grid shown indicates how each sample can vary depending on where it has been cut from.



#### STAN