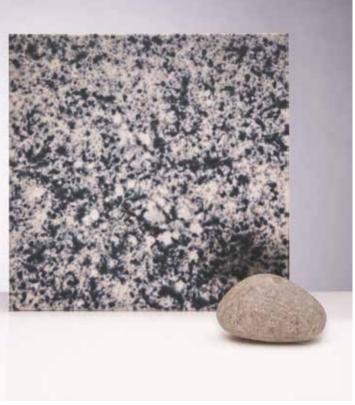

h and character, reflecting the beauty of its surroundings, as well as enhancing them. Developing the Galaxy Range over time has managed to propel Glass Designs Ltd as the go to supplier of antique mirror finishes for architects & interior designers.

#### **GALAXY COLLECTION**

The Galaxy Collection is a range of 11 unique finishes which can all be toughened, so perfectly suited for splashbacks. The collection is made in house by our skilled team of craftsmen bringing together stunning finishes to suit any project, from the subtle to the bold.

#### STANDARD COLLECTION

Our standard stock range comprising of 4 regular favourites to suit the needs of projects in various sectors. (pages 26-27)



#### ALL GALAXY COLLECTION MIRRORS CAN BE TOUGHENED.



# SATIN MOON 2





#### SATIN MOON 3



# MOON 2

GENEROUS DARK SPOTTING EVENLY SPREAD ACROSS THE MIRROR FACE.

# FUMED

-

DARK SMOKEY EFFECT IN SILVER OR BRONZE ADDS DEPTH AND WARMTH TO ENHANCE ANY INTERIOR.

# VINCENZO

A TRADITIONAL ANTIQUE FINISH WITH HINTS OF LIGHT BRONZE ON A SILVER BACKGROUND.



# SATIN OLD PROCESS





### SATIN JUPITER





#### SATIN NEPTUNE



# VINCENZO

A TRADITIONAL ANTIQUE FINISH WITH HINTS OF LIGHT BRONZE ON A SILVER BACKGROUND. 

# MERCURY

SUBTLE SHADING AROUND THE OUTSIDE EDGES WITH A HINT OF FINE SHIMMERING PARTICLES.

# NEPTUNE

PETROL BLUE DROPLETS WITH A SLIGHT RUST TINGE.



# SATIN LAVA





# SATIN ECLIPSE



# LAVA SATIN

THIS COLOURFUL ANTIQUE IS SOFTENED WHEN APPLIED TO SATIN GLASS.

# OLD PROCESS

HEAVY DARK TO LIGHT SPOTTING.

# **BRONZE VINCENZO**

POPULAR FINISH WITH DARK BRO