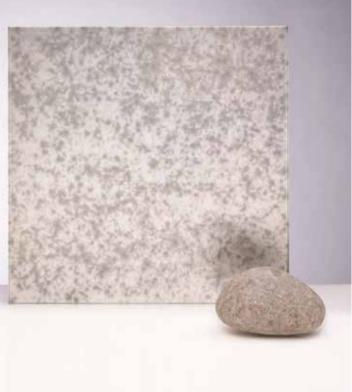

ntique mirrors add depth and character, reflecting the beauty of its surroundings, as well as enhancing them. Developing the Galaxy Range over time has managed to propel Glass Designs Ltd as the go to supplier of antique mirror finishes for architects & interior designers.

#### **GALAXY COLLECTION**

The Galaxy Collection is a range of 11 unique finishes which can all be toughened, so perfectly suited for splashbacks. The collection is made in house by our skilled team of craftsmen bringing together stunning finishes to suit any project, from the subtle to the bold.

#### STANDARD COLLECTION

Our standard stock range comprising of 4 regular favourites to suit the needs of projects in various sectors. (pages 26-27)



#### ALL GALAXY COLLECTION MIRRORS CAN BE TOUGHENED.



# SATIN MOON 2





#### SATIN MOON 3



# MOON 2

GENEROUS DARK SPOTTING EVENLY SPREAD ACROSS THE MIRROR FACE.

# FUMED

-

DARK SMOKEY EFFECT IN SILVER OR BRONZE ADDS DEPTH AND WARMTH TO ENHANCE ANY INTERIOR.

# VINCENZO

A TRADITIONAL ANTIQUE FINISH WITH HINTS OF LIGHT BRONZE ON A SILVER BACKGROUND.



# SATIN OLD PROCESS





### SATIN JUPITER





#### SATIN NEPTUNE



# VINCENZO

A TRADITIONAL ANTIQUE FINISH WITH HINTS OF LIGHT BRONZE ON A SILVER BACKGROUND. 

# MERCURY

SUBTLE SHADING AROUND THE OUTSIDE EDGES WITH A HINT OF FINE SHIMMERING PARTICLES.

# NEPTUNE

PETROL BLUE DROPLETS WITH A SLIGHT RUST TINGE.



# SATIN LAVA





# SATIN ECLIPSE



# LAVA SATIN

THIS COLOURFUL ANTIQUE IS SOFTENED WHEN APPLIED TO SATIN GLASS.

# OLD PROCESS

HEAVY DARK TO LIGHT SPOTTING.

# **BRONZE VINCENZO**

POPUL