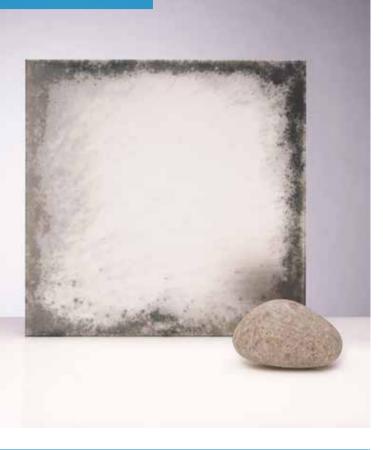

# SATIN ECLIPSE

#### **GALAXY COLLECTION**

The Galaxy Collection is a range of 11 unique finishes which can all be toughened, so perfectly suited for splashbacks. The collection is made in house by our skilled team of craftsmen bringing together stunning finishes to suit any project, from the subtle to the bold.

#### ALL GALAXY COLLECTION MIRRORS CAN BE TOUGHENED.