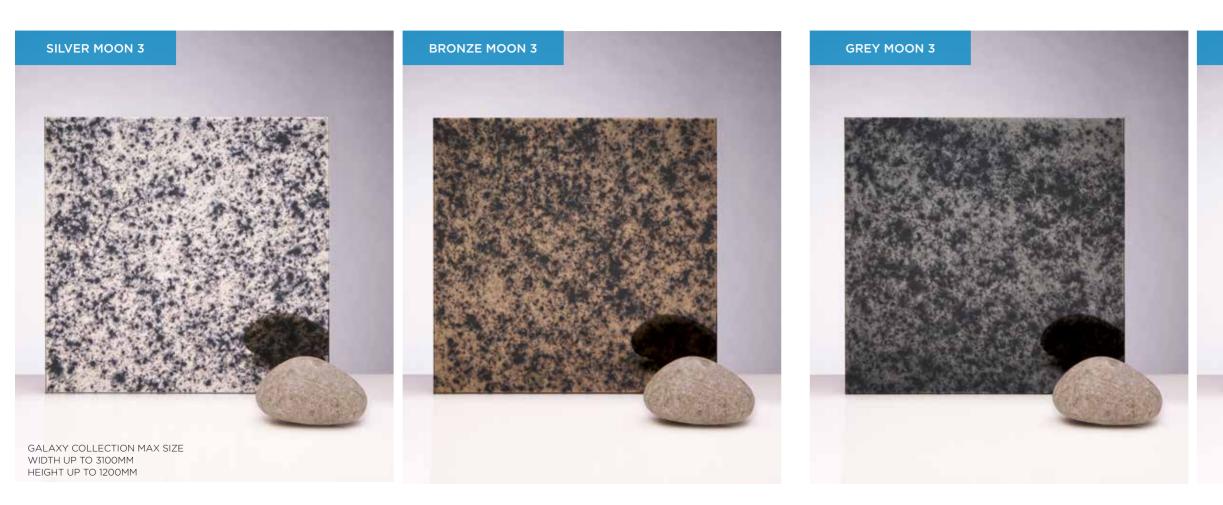

ique mirrors add depth and character, reflecting the beauty of its surroundings, as well as enhancing them. Developing the Galaxy Range over time has managed to propel Glass Designs Ltd as the go to supplier of antique mirror finishes for architects & interior designers.

#### **GALAXY COLLECTION**

The Galaxy Collection is a range of 11 unique finishes which can all be toughened, so perfectly suited for splashbacks. The collection is made in house by our skilled team of craftsmen bringing together stunning finishes to suit any project, from the subtle to the bold.

#### STANDARD COLLECTION

Our standard stock range comprising of 4 regular favourites to suit the needs of projects in various sectors. (pages 26-27)



#### ALL GALAXY COLLECTION MIRRORS CAN BE TOUGHENED.



# SATIN MOON 2





#### SATIN MOON 3



# MOON 2

GENEROUS DARK SPOTTING EVENLY SPREAD ACROSS THE MIRROR FACE.

# FUMED

-

DARK SMOKEY EFFECT IN SILVER OR BRONZE ADDS DEPTH AND WARMTH TO ENHANCE ANY INTERIOR.

# VINCENZO

A TRADITIONAL ANTIQUE FINISH WITH HINTS OF LIGHT BRONZE ON A SILVER BACKGROUND.



# SATIN OLD PROCESS





### SATIN JUPITER





#### SATIN NEPTUNE



# VINCENZO

A TRADITIONAL ANTIQUE FINISH WITH HINTS OF LIGHT BRONZE ON A SILVER BACKGROUND. 

# MERCURY

SUBTLE SHADING AROUND THE OUTSIDE EDGES WITH A HINT OF FINE SHIMMERING PARTICLES.

# NEPTUNE

PETROL BLUE DROPLETS WITH A SLIGHT RUST TINGE.



# SATIN LAVA





# SATIN ECLIPSE



# LAVA SATIN

THIS COLOURFUL ANTIQUE IS SOFTENED WHEN APPLIED TO SATIN GLASS.

# OLD PROCESS

HEAVY DARK TO LIGHT SPOTTING.

# **BRONZE VINCENZO**

POPULAR