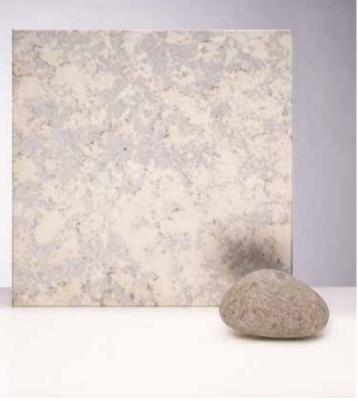

of 11 unique finishes which can all be toughened, so perfectly suited for splashbacks. The collection is made in house by our skilled team of craftsmen bringing together stunning finishes to suit any project, from the subtle to the bold.

#### STANDARD COLLECTION

Our standard stock range comprising of 4 regular favourites to suit the needs of projects in various sectors. (pages 26-27)



#### ALL GALAXY COLLECTION MIRRORS CAN BE TOUGHENED.



# SATIN MOON 2





#### SATIN MOON 3



# MOON 2

GENEROUS DARK SPOTTING EVENLY SPREAD ACROSS THE MIRROR FACE.

# FUMED

-

DARK SMOKEY EFFECT IN SILVER OR BRONZE ADDS DEPTH AND WARMTH TO ENHANCE ANY INTERIOR.

# VINCENZO

A TRADITIONAL ANTIQUE FINISH WITH HINTS OF LIGHT BRONZE ON A SILVER BACKGROUND.



# SATIN OLD PROCESS





### SATIN JUPITER





#### SATIN NEPTUNE



# VINCENZO

A TRADITIONAL ANTIQUE FINISH WITH HINTS OF LIGHT BRONZE ON A SILVER BACKGROUND. 

# MERCURY

SUBTLE SHADING AROUND THE OUTSIDE EDGES WITH A HINT OF FINE SHIMMERING PARTICLES.

# NEPTUNE

PETROL BLUE DROPLETS WITH A SLIGHT RUST TINGE.



# SATIN LAVA





# SATIN ECLIPSE



# LAVA SATIN

THIS COLOURFUL ANTIQUE IS SOFTENED WHEN APPLIED TO SATIN GLASS.

# OLD PROCESS

HEAVY DARK TO LIGHT SPOTTING.

# **BRONZE VINCENZO**

POPULAR FINISH WITH DARK BRONZE OVERTONES WHICH MAKE FOR A LUXURIOUS LOOK.



# SAMPLES

Each sample is cut from a large section of glass, therefore will differ in appearance with the Lava, Caesar and Fumed Antique. The grid shown indicates how each sample can vary depending on where it has been cut from.



#### STANDARD COLLECTION