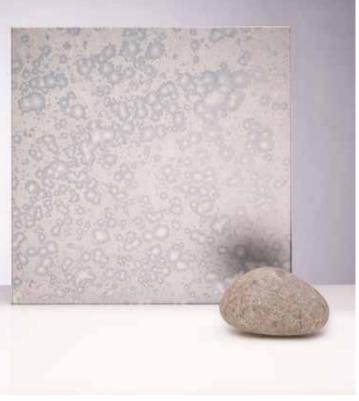

hich can all be toughened, so perfectly suited for splashbacks. The collection is made in house by our skilled team of craftsmen bringing together stunning finishes to suit any project, from the subtle to the bold.

#### STANDARD COLLECTION

Our standard stock range comprising of 4 regular favourites to suit the needs of projects in various sectors. (pages 26-27)



#### ALL GALAXY COLLECTION MIRRORS CAN BE TOUGHENED.



# SATIN MOON 2





#### SATIN MOON 3



# MOON 2

GENEROUS DARK SPOTTING EVENLY SPREAD ACROSS THE MIRROR FACE.

# FUMED

-

DARK SMOKEY EFFECT IN SILVER OR BRONZE ADDS DEPTH AND WARMTH TO ENHANCE ANY INTERIOR.

# VINCENZO

A TRADITIONAL ANTIQUE FINISH WITH HINTS OF LIGHT BRONZE ON A SILVER BACKGROUND.



# SATIN OLD PROCESS





### SATIN JUPITER





#### SATIN NEPTUNE



# VINCENZO

A TRADITIONAL ANTIQUE FINISH WITH HINTS OF LIGHT BRONZE ON A SILVER BACKGROUND. 

# MERCURY

SUBTLE SHADING AROUND THE OUTSIDE EDGES WITH A HINT OF FINE SHIMMERING PARTICLES.

# NEPTUNE

PETROL BLUE DROPLETS WITH A SLIGHT RUST TINGE.



# SATIN LAVA





# SATIN ECLIPSE



# LAVA SATIN

THIS COLOURFUL ANTIQUE IS SOFTENED WHEN APPLIED TO SATIN GLASS.

# OLD PROCESS

HEAVY DARK TO LIGHT SPOTTING.

# **BRONZE VINCENZO**

POPULAR FINISH WITH DARK BRONZE OVERTONES WHICH MAKE FOR A LUXURIOUS LOOK.



# SAMPLES

Each sample is cut from a large section of glass, therefore will differ in appearance with the Lava, Caesar and Fumed Antique. The grid shown indicates how each sample can vary depending on where it has been cut from.



#### STANDARD COLLECTION











**GLASS DESIGNS LT