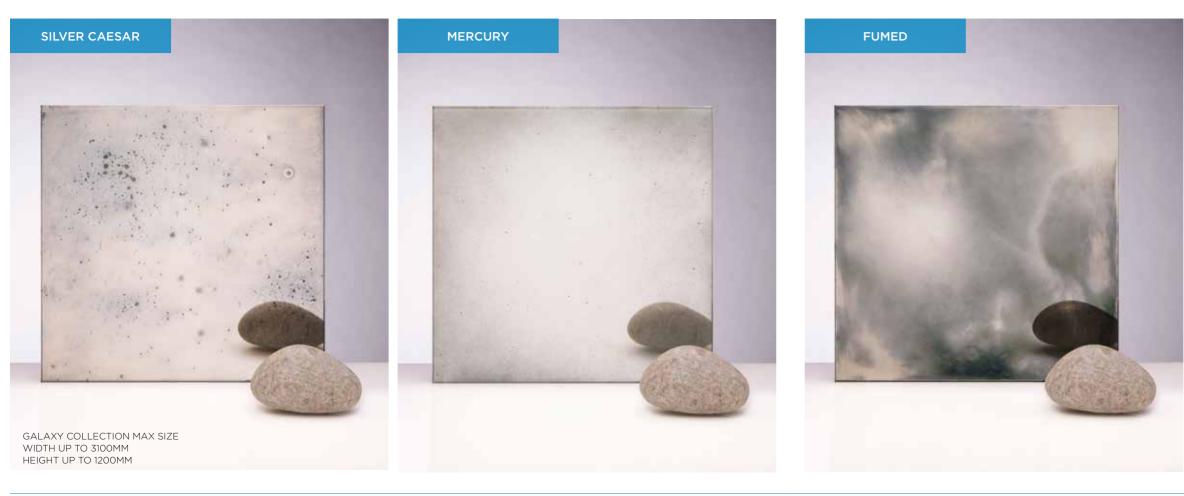

# MOON 2

GENEROUS DARK SPOTTING EVENLY SPREAD ACROSS THE MIRROR FACE.

# FUMED

-

DARK SMOKEY EFFECT IN SILVER OR BRONZE ADDS DEPTH AND WARMTH TO ENHANCE ANY INTERIOR.

# MERCURY

SUBTLE SHADING AROUND THE OUTSIDE EDGES WITH A HINT OF FINE SHIMMERING PARTICLES.