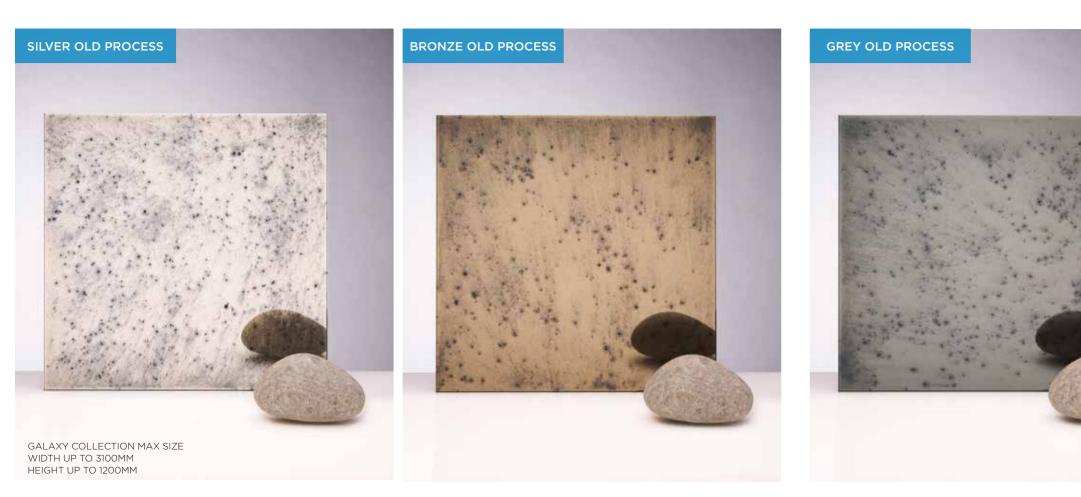

COLLECTION**

The Galaxy Collection is a range of 11 unique finishes which can all be toughened, so perfectly suited for splashbacks. The collection is made in house by our skilled team of craftsmen bringing together stunning finishes to suit any project, from the subtle to the bold.

#### STANDARD COLLECTION

Our standard stock range comprising of 4 regular favourites to suit the needs of projects in various sectors. (pages 26-27)



#### ALL GALAXY COLLECTION MIRRORS CAN BE TOUGHENED.



# SATIN MOON 2





#### SATIN MOON 3



# MOON 2

GENEROUS DARK SPOTTING EVENLY SPREAD ACROSS THE MIRROR FACE.

# FUMED

-

DARK SMOKEY EFFECT IN SILVER OR BRONZE ADDS DEPTH AND WARMTH TO ENHANCE ANY INTERIOR.

# VINCENZO

A TRADITIONAL ANTIQUE FINISH WITH HINTS OF LIGHT BRONZE ON A SILVER BACKGROUND.



# SATIN OLD PROCESS





### SATIN JUPITER





#### SATIN NEPTUNE



# VINCENZO

A TRADITIONAL ANTIQUE FINISH WITH HINTS OF LIGHT BRONZE ON A SILVER BACKGROUND. 

# MERCURY

SUBTLE SHADING AROUND THE OUTSIDE EDGES WITH A HINT OF FINE SHIMMERING PARTICLES.

# NEPTUNE

PETROL BLUE DROPLETS WITH A SLIGHT RUST TINGE.



# SATIN LAVA





# SATIN ECLIPSE



# LAVA SATIN

THIS COLOURFUL ANTIQUE IS SOFTENED WHEN APPLIED TO SATIN GLASS.

# OLD PROCESS

HEAVY DARK TO LIGHT SPOTTING.

# **BRONZE VINCENZO**

POPULAR FINISH WITH DARK BRONZE OVERTONES WHICH MAKE FOR A LUXURIOUS LOOK.



# SAMPLES

Each sample is cut from a large section of glass, therefore will differ in appearance with the Lava, Caesar and Fumed Antique. The grid shown indicates how each sample can vary depending on where it has be