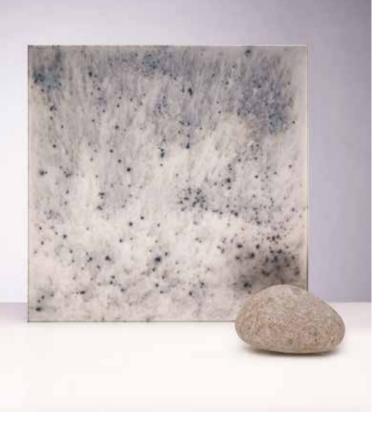

y Collection is a range of 11 unique finishes which can all be toughened, so perfectly suited for splashbacks. The collection is made in house by our skilled team of craftsmen bringing together stunning finishes to suit any project, from the subtle to the bold.

#### STANDARD COLLECTION

Our standard stock range comprising of 4 regular favourites to suit the needs of projects in various sectors. (pages 26-27)



#### ALL GALAXY COLLECTION MIRRORS CAN BE TOUGHENED.



# SATIN MOON 2





#### SATIN MOON 3



# MOON 2

GENEROUS DARK SPOTTING EVENLY SPREAD ACROSS THE MIRROR FACE.

# FUMED

-

DARK SMOKEY EFFECT IN SILVER OR BRONZE ADDS DEPTH AND WARMTH TO ENHANCE ANY INTERIOR.

# VINCENZO

A TRADITIONAL ANTIQUE FINISH WITH HINTS OF LIGHT BRONZE ON A SILVER BACKGROUND.



# SATIN OLD PROCESS





### SATIN JUPITER





#### SATIN NEPTUNE



# VINCENZO

A TRADITIONAL ANTIQUE FINISH WITH HINTS OF LIGHT BRONZE ON A SILVER BACKGROUND. 

# MERCURY

SUBTLE SHADING AROUND THE OUTSIDE EDGES WITH A HINT OF FINE SHIMMERING PARTICLES.

# NEPTUNE

PETROL BLUE DROPLETS WITH A SLIGHT RUST TINGE.



# SATIN LAVA





# SATIN ECLIPSE



# LAVA SATIN

THIS COLOURFUL ANTIQUE IS SOFTENED WHEN APPLIED TO SATIN GLASS.

# OLD PROCESS

HEAVY DARK TO LIGHT SPOTTING.

# **BRONZE VINCENZO**

POPULAR FINISH WITH DARK BRONZE OVERTONES WHICH MAKE FOR A LUXURIOUS LOOK.



# SAMPLES

Each sample is cut from a large section of glass, therefore will differ in appearance with the Lava, Caesar and Fumed Antique. The grid shown indicates how each sample can vary depending on where it has been cut from.



#### ST