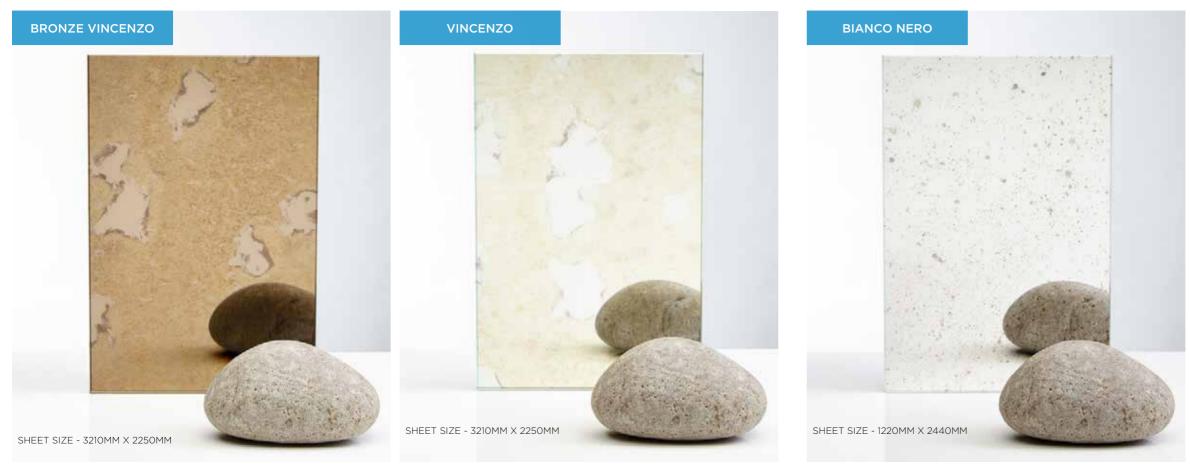

# VINCENZO

A TRADITIONAL ANTIQUE FINISH WITH HINTS OF LIGHT BRONZE ON A SILVER BACKGROUND. 

# **BRONZE VINCENZO**

POPULAR FINISH WITH DARK BRONZE OVERTONES WHICH MAKE FOR A LUXURIOUS LOOK.