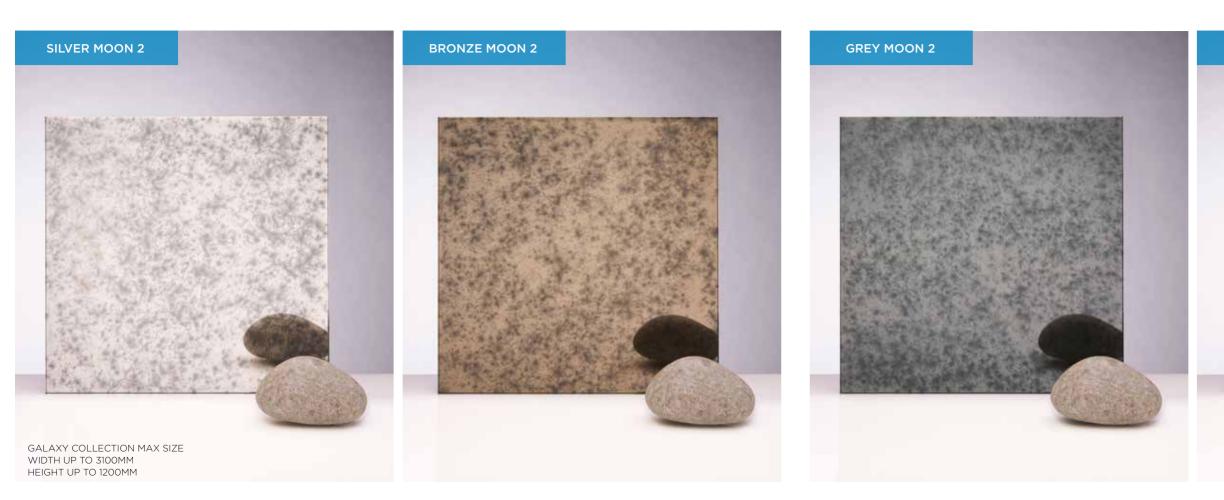

#### **GALAXY COLLECTION**

The Galaxy Collection is a range of 11 unique finishes which can all be toughened, so perfectly suited for splashbacks. The collection is made in house by our skilled team of craftsmen bringing together stunning finishes to suit any project, from the subtle to the bold.

#### ALL GALAXY COLLECTION MIRRORS CAN BE TOUGHENED.

# MOON 2

GENEROUS DARK SPOTTING EVENLY SPREAD ACROSS THE MIRROR FACE.