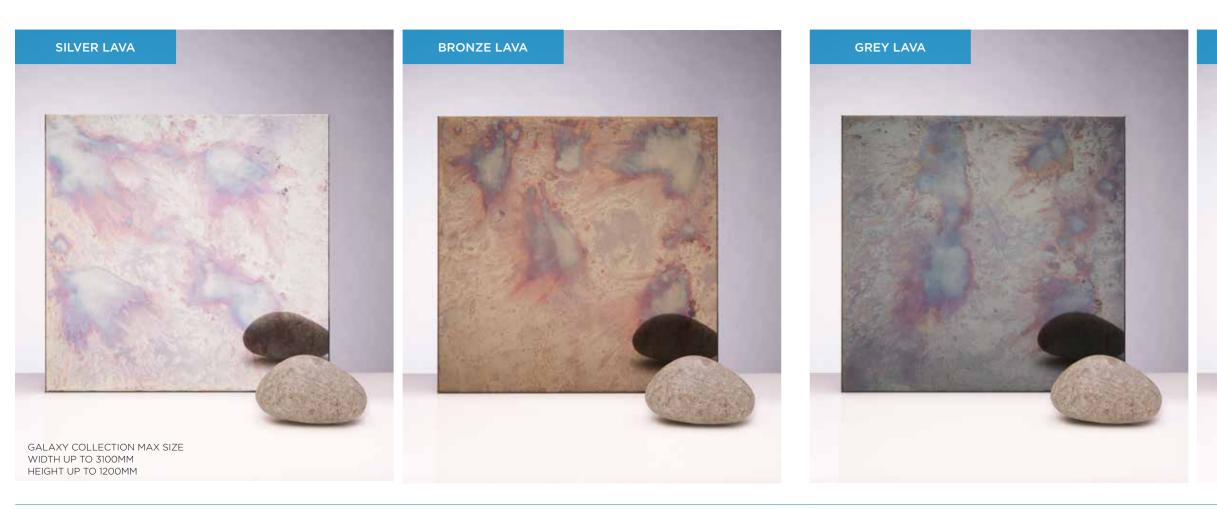

#### **GALAXY COLLECTION**

The Galaxy Collection is a range of 11 unique finishes which can all be toughened, so perfectly suited for splashbacks. The collection is made in house by our skilled team of craftsmen bringing together stunning finishes to suit any project, from the subtle to the bold.

#### ALL GALAXY COLLECTION MIRRORS CAN BE TOUGHENED.