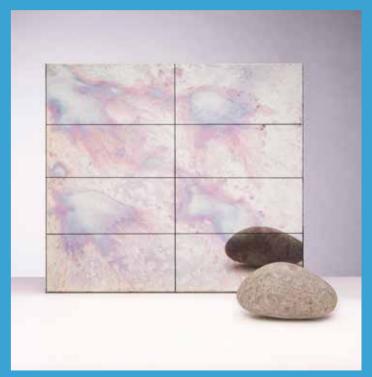

# SAMPLES

Each sample is cut from a large section of glass, therefore will differ in appearance with the Lava, Caesar and Fumed Antique. The grid shown indicates how each sample can vary depending on where it has been cut from.