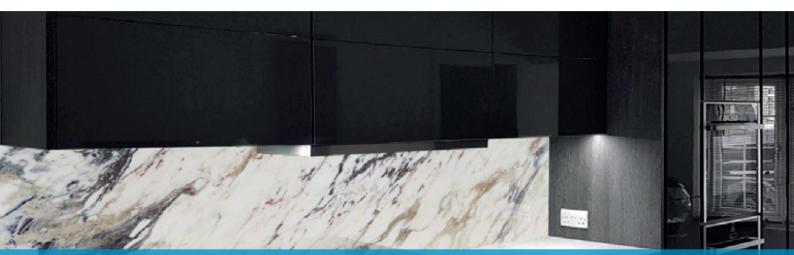

#### About This Collection

These beautiful, Marble and Granite images have been photographed in super high resolution using state-of-the-art cameras and techniques. Most of the images are suitable for printing at up to 3m high allowing full wall cladding.

Printing on glass has much of the appearance of natural marbles and granites and it can be used in showers, kitchens and wet rooms without staining, water damage, mould or cleaning difficulties.

With printed glass Marble and Granite, you can have all the luxurious appearance of natural materials with real advantages over the originals: