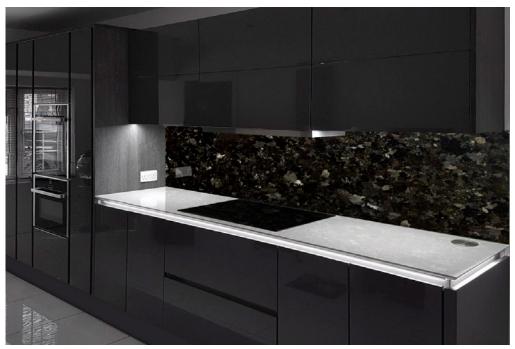

#### About This Collection

These beautiful, Marble and Granite images have been photographed in super high resolution using state-of-the-art cameras and techniques. Most of the images are suitable for printing at up to 3m high allowing full wall cladding.

Printing on glass has much of the appearance of natural marbles and granites and it can be used in showers, kitchens and wet rooms without staining, water damage, mould or cleaning difficulties.

With printed glass Marble and Granite, you can have all the luxurious appearance of natural materials with real advantages over the originals: