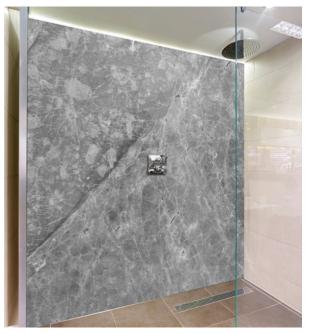

Printing on glass has much of the appearance of natural marbles and granites and it can be used in showers, kitchens and wet rooms without staining, water damage, mould or cleaning difficulties.

With printed glass Marble and Granite, you can have all the luxurious appearance of natural materials with real advantages over the originals:

Richard has created this unique Marble and Granite Collection to bring these beautiful materials to interiors, printed on glass and other substrates.

V10BG19 Statuary Marble

V10BG91 Antique Black Marble

V10BG87 Breccia Capraia Marble

V10BG88 Bianco Eclipsia Marble

V10BG108 Grey Slate Split Face

V10BG90 Emerald Pearl Marble

V10BG92 Emperador Marble

V10BG101 Fossil

V10BG66 At The Reef

V10BG20 Shivakashi Granite Natural