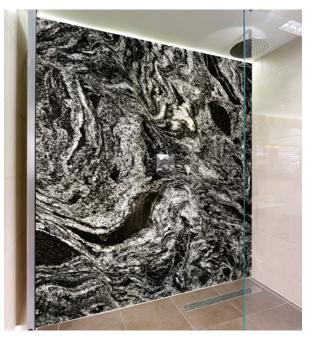

Printing on glass has much of the appearance of natural marbles and granites and it can be used in showers, kitchens and wet rooms without staining, water damage, mould or cleaning difficulties.

With printed glass Marble and Granite, you can have all the luxurious appearance of natural materials with real advantages over the originals:

Richard has created this unique Marble and Granite Collection to bring these beautiful materials to interiors, printed on glass and other substrates.

V10BG19 Statuary Marble

V10BG91 Antique Black Marble