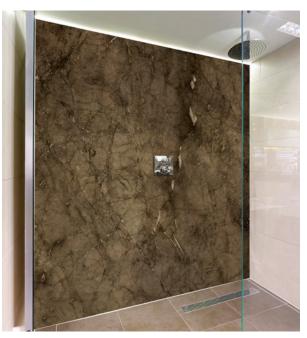

Printing on glass has much of the appearance of natural marbles and granites and it can be used in showers, kitchens and wet rooms without staining, water damage, mould or cleaning difficulties.

With printed glass Marble and Granite, you can have all the luxurious appearance of natural materials with real advantages over the originals:

Richard has created this unique Marble and Granite Collection to bring these beautiful materials to interiors, printed on glass and other substrates.

V10BG19 Statuary Marble

V10BG91 Antique Black Marble