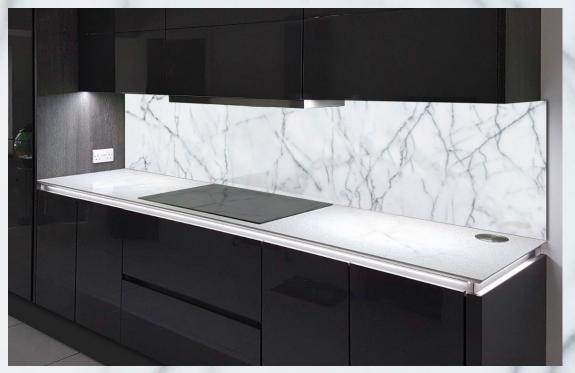

#### About This Collection

These beautiful, Marble and Granite images have been photographed in super high resolution using state-of-the-art cameras and techniques. Most of the images are suitable for printing at up to 3m high allowing full wall cladding.

Printing on glass has much of the appearance of natural marbles and granites and it can be used in showers, kitchens and wet rooms without staining, water damage, mould or cleaning difficulties.

With printed glass Marble and Granite, you can have all the luxurious appearance of natural materials with real advantages over the originals: